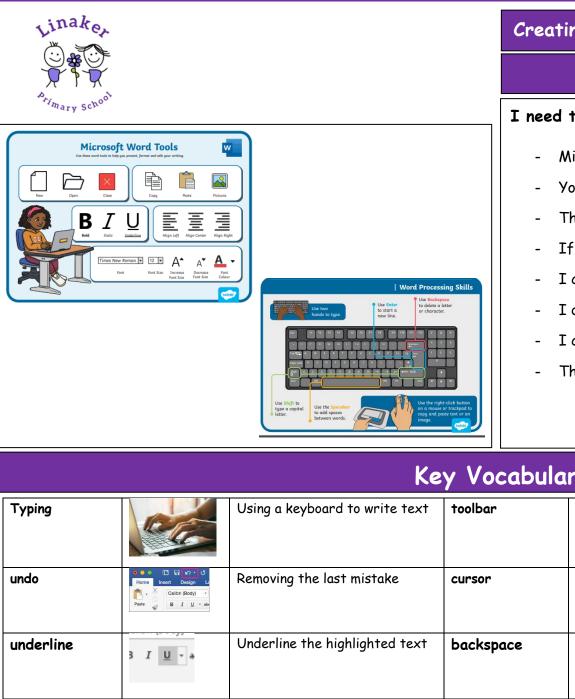

## I need to know -

- Microsoft Word is a word processor.
- You press the keys to type.
- The long key is for finger spaces.
- If I make a mistake, I use the backspace key.
- I can use shift or caps locks to type capital letters.
- I drag the mouse to select text.
- I can change the font.
- The bold, italic and underline options are on the toolbar.

## Key Vocabulary

| Typing    | CC.                                         | Using a keyboard to write text | toolbar   | ■ 5 · 0 \$ · • tournet ited   File Home Insert Design Layout References Mailings Review View Add ins                                                                                                                                                                                                                                                                                                                                                                                                                                                                                                                                                                                                                                                                                                                                                                                                                                                                                                                                                                                                                                                                                                                                                                                                                                                                                                                                                                                                                                                                                                                                                                                                                                                                                                                                                                                                                                                                                                                                                                                                                           | Bar across the top with all of the tools |
|-----------|---------------------------------------------|--------------------------------|-----------|--------------------------------------------------------------------------------------------------------------------------------------------------------------------------------------------------------------------------------------------------------------------------------------------------------------------------------------------------------------------------------------------------------------------------------------------------------------------------------------------------------------------------------------------------------------------------------------------------------------------------------------------------------------------------------------------------------------------------------------------------------------------------------------------------------------------------------------------------------------------------------------------------------------------------------------------------------------------------------------------------------------------------------------------------------------------------------------------------------------------------------------------------------------------------------------------------------------------------------------------------------------------------------------------------------------------------------------------------------------------------------------------------------------------------------------------------------------------------------------------------------------------------------------------------------------------------------------------------------------------------------------------------------------------------------------------------------------------------------------------------------------------------------------------------------------------------------------------------------------------------------------------------------------------------------------------------------------------------------------------------------------------------------------------------------------------------------------------------------------------------------|------------------------------------------|
| undo      | Home Insert Design Lo<br>Pate V<br>BI U vab | Removing the last mistake      | cursor    | $\searrow$                                                                                                                                                                                                                                                                                                                                                                                                                                                                                                                                                                                                                                                                                                                                                                                                                                                                                                                                                                                                                                                                                                                                                                                                                                                                                                                                                                                                                                                                                                                                                                                                                                                                                                                                                                                                                                                                                                                                                                                                                                                                                                                     | Where your mouse is                      |
| underline | 3 I <u>U</u> - a                            | Underline the highlighted text | backspace | The state of the s | Delete text                              |